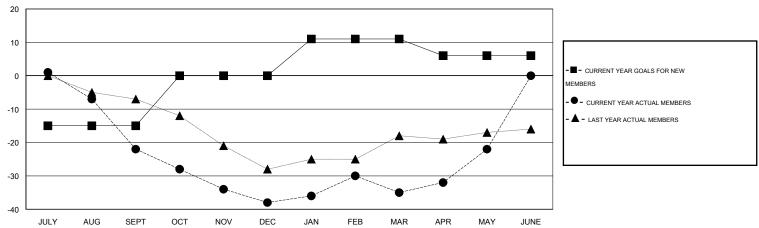

#### GOALS AND ACTUAL MEMBERS CUMULATIVE

| DROPPED CLUBS: 0  DROPPED MEMBERS |              | 23 CLUBS OF 35 ADDED 1 OR MORE NEW MEMBERS | GENDER DISTRIBUTION  MALE 598 (62.82%)  FEMALE 354 (37.18%) |   |          |
|-----------------------------------|--------------|--------------------------------------------|-------------------------------------------------------------|---|----------|
| DECEASED  CLUB CANCELLED  OTHER   | 9<br>0<br>66 | CLICK HERE FOR HEALTH ASSESSMENT DATA      | FAMILY UNIT MEMBERS HEAD OF HOUSEHOLD                       |   | 32<br>16 |
| TOTAL                             | 75           |                                            | NON-HEAD OF HOUSEHOL                                        | D | 16       |

# LOCATION ICELAND

| $\sim$ | . , | - | <u> </u> | ۸ | 1 |
|--------|-----|---|----------|---|---|
|        |     |   |          |   |   |

| Clubs                 |                  |           |                  |                       | Members       |                    |                                     |                    |                  |
|-----------------------|------------------|-----------|------------------|-----------------------|---------------|--------------------|-------------------------------------|--------------------|------------------|
| RESULTS FOR 2014-2015 |                  |           |                  | RESULTS FOR 2014-2015 |               |                    |                                     |                    |                  |
| QUARTER               | NEW CLUB<br>GOAL | NEW CLUBS | DROPPED<br>CLUBS | NET<br>GAIN/LOSS      | QUARTER       | NEW MEMBER<br>GOAL | CHARTER AND<br>NEW MEMBERS<br>ADDED | DROPPED<br>MEMBERS | NET<br>GAIN/LOSS |
| JULY/AUG/SEPT         | 0                | 0         | 0                | 0                     | JULY/AUG/SEPT | -15                | 1                                   | 23                 | -22              |
| OCT/NOV/DEC           | 0                | 0         | 0                | 0                     | OCT/NOV/DEC   | 15                 | 7                                   | 23                 | -16              |
| JAN/FEB/MAR           | 0                | 0         | 0                | 0                     | JAN/FEB/MAR   | 11                 | 23                                  | 20                 | 3                |
| APR/MAY/JUNE          | 0                | 0         | 0                | 0                     | APR/MAY/JUNE  | -5                 | 22                                  | 9                  | 13               |